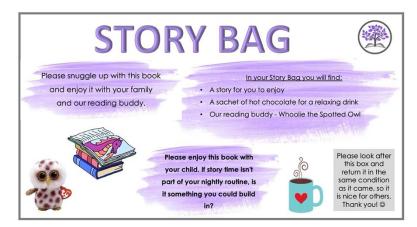

Stockbridge Village,

L28 1RX

Tel: 0151 477 8100

Wednesday 22<sup>nd</sup> November 2023

Dear Parents/ Carers,

We are starting something new within our primary department to further develop a **love of reading**. Each week, one child from each class will be selected to take home one of our new and exciting reading bags. There will be 3 different bags for each class: a poetry bag, a knowledge bag and a story bag. It is important that these are enjoyed **together** with an adult (or older sibling); they are not intended to be read independently.