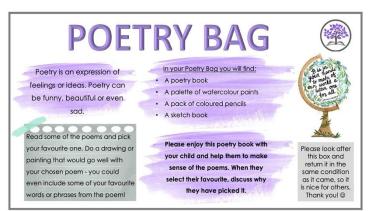

Stockbridge Village,

L28 1RX

Tel: 0151 477 8100

Wednesday 22<sup>nd</sup> November 2023

Dear Parents/ Carers,

We are starting something new within our primary department to further develop a **love of reading**. Each week, one child from each class will be selected to take home one of our new and exciting reading bags. There will be 3 different bags for each class: a poetry bag, a knowledge bag and a story bag. It is important that these are enjoyed **together** with an adult (or older sibling); they are not intended to be read independently.