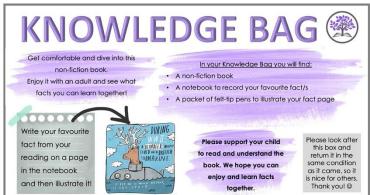

Stockbridge Village,

L28 1RX

Tel: 0151 477 8100

Wednesday 22<sup>nd</sup> November 2023

Dear Parents/ Carers,

We are starting something new within our primary department to further develop a **love of reading**. Each week, one child from each class will be selected to take home one of our new and exciting reading bags. There will be 3 different bags for each class: a poetry bag, a knowledge bag and a story bag. It is important that these are enjoyed **together** with an adult (or older sibling); they are not intended to be read independently.